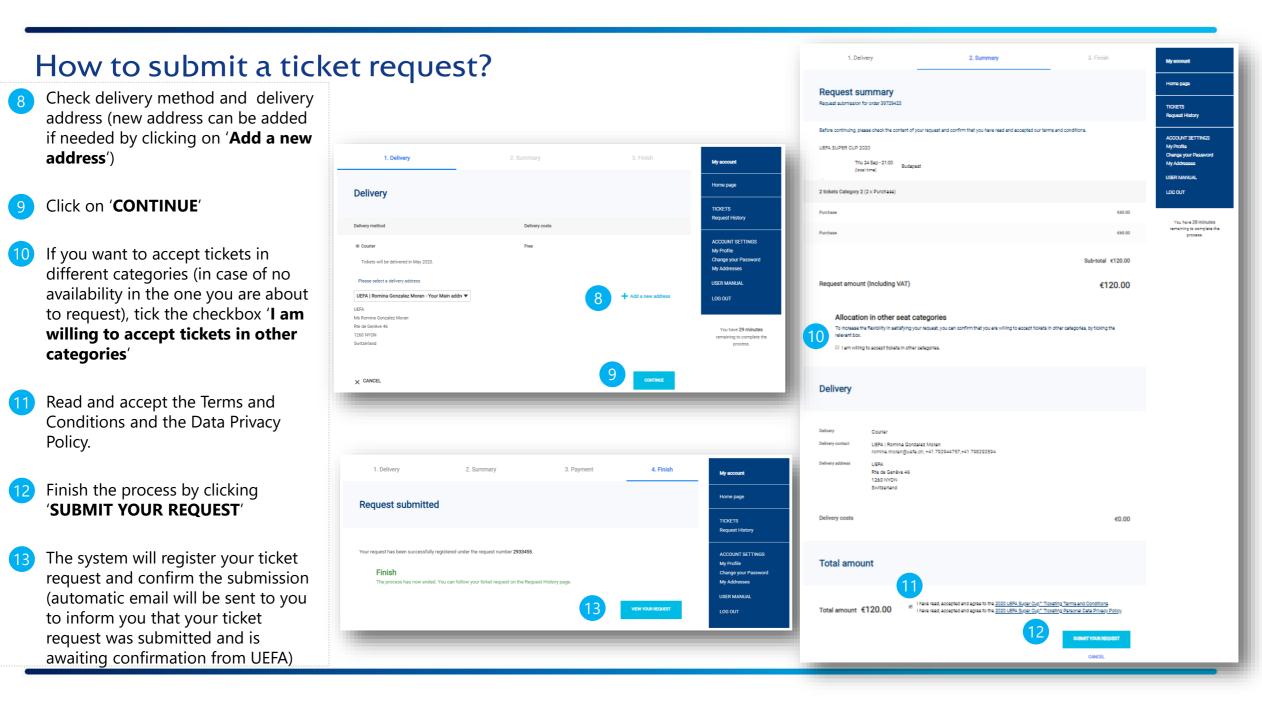

#### How to pay for a ticket reservation?

- Check if your delivery address is correct, if needed change it by clicking on 'Add a new address' and select it as your delivery address
- 18 Click on '**CONTINUE**'
- 19 Choose a payment method
- 20 Confirm that you have read and agree to the Terms and Conditions
- Click on '**FINALISE YOUR** ORDER'

# How to pay for a ticket reservation?

| 22 | If you chose payment by<br>credit card, you will be<br>asked to fill in your<br>credit card details,<br>afterwards click on ' <b>PAY</b><br><b>NOW</b> ' | 1. Delivery<br>Amount due<br>€120.00                                                                                                                                                   | 2. Summary | 3. Payment<br>Request ID<br>2933455 | 4. Finish |                                                                                               |                                   |            |                 |
|----|----------------------------------------------------------------------------------------------------------------------------------------------------------|----------------------------------------------------------------------------------------------------------------------------------------------------------------------------------------|------------|-------------------------------------|-----------|-----------------------------------------------------------------------------------------------|-----------------------------------|------------|-----------------|
| 23 | If you chose payment by                                                                                                                                  | Credit / Debit card                                                                                                                                                                    |            |                                     |           |                                                                                               |                                   |            |                 |
|    | bank transfer, you will receive an email with the                                                                                                        | Please enter your card details                                                                                                                                                         |            |                                     |           | 1. Delivery                                                                                   | 2. Summary                        | 3. Payment | 4. Finish       |
|    | invoice with payment instructions                                                                                                                        | Card number *                                                                                                                                                                          |            |                                     | Or        | der confirmation                                                                              | 24                                |            |                 |
| 24 | After UEFA received<br>payment for your ticket<br>order, you will receive an<br>email with the payment                                                   | Please enter your card number here<br>This field cannot be empty:<br>Expiration date *<br>month ▼ year ▼<br>Name on the card *<br>Please enter your name here<br>Security code (CVV) * |            |                                     | Your      | request has been successfully registere<br><b>Finish</b><br>The process has now ended. You ca | d under the request numbi 2933455 |            |                 |
|    | confirmation, which is<br>also a final confirmation<br>for your tickets                                                                                  | •                                                                                                                                                                                      |            |                                     | 5         | _                                                                                             | _                                 |            | VIEW YOUR ORDER |
|    | ,                                                                                                                                                        | Information<br>* Mandatory fields                                                                                                                                                      |            |                                     |           |                                                                                               |                                   |            |                 |
|    |                                                                                                                                                          | × CANCEL ORDER                                                                                                                                                                         |            | 22                                  | PAY NOW   |                                                                                               |                                   |            |                 |