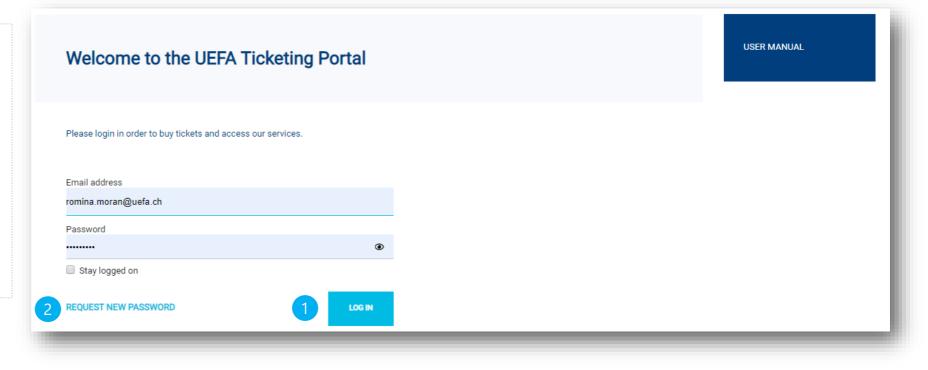

### How to log in to the ticketing portal

Log in to the Ticketing Portal with your email address and password (received previously by email)

If you do not know your password click on 'REQUEST NEW PASSWORD' and automatic email will be sent to you with a new password