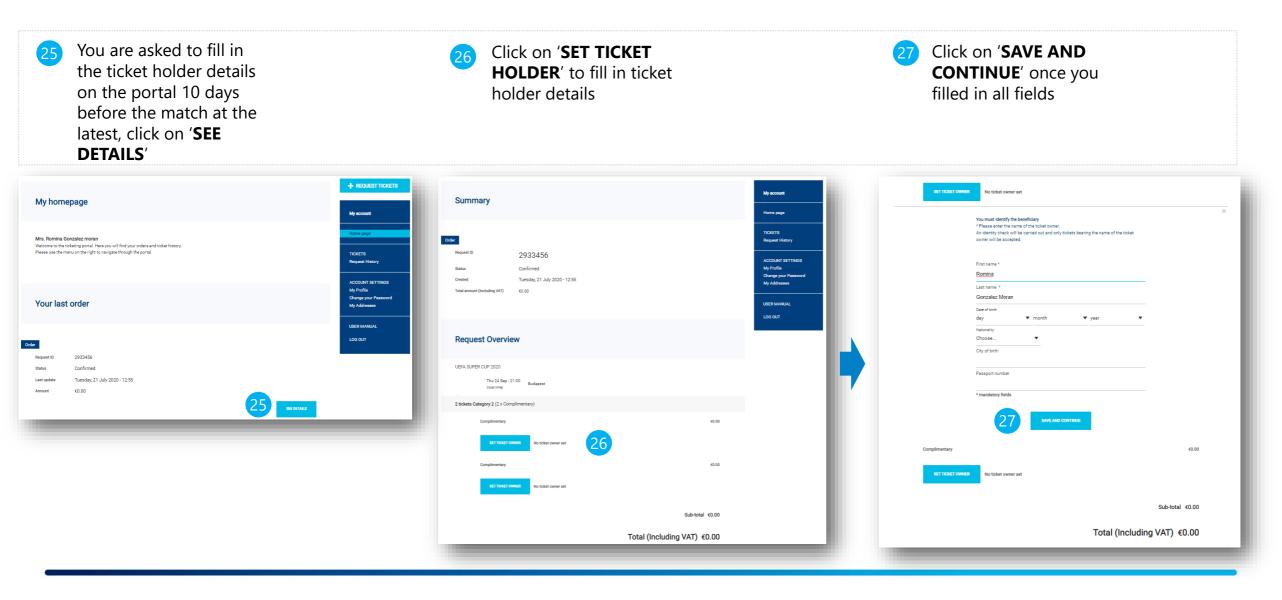

|           |                                                                                               |                                   |            |                 |
|    |                                                                                                                                                          | × CANCEL ORDER                                                                                                                                                                         |            | 22                                  | PAY NOW   |                                                                                               |                                   |            |                 |

#### How to set a ticket holder?



#### + REQUEST TICKETS My homepage In "My homepage" click 28 My account on '+Request Tickets' Home page Mr. Tomas Bettoni Welcome to the ticketing portal. Here you will find your orders and ticket history. Please use the menu on the right to navigate through the portal. TICKETS Request History Click on 'Request' to Listed here below you will find the ticket orders that require an action from you. Please check the different ticket orders and either submit the orders that are still pending or pay for your confirmed orders. visualise the options ACCOUNT SETTINGS available Actions for you to perform (1) My Profile Change your Password My Addresses Request ID Actions needed from you Modify the quantities of USER MANUAL 1433343 Ticket Request - please submit **Open details** tickets you would