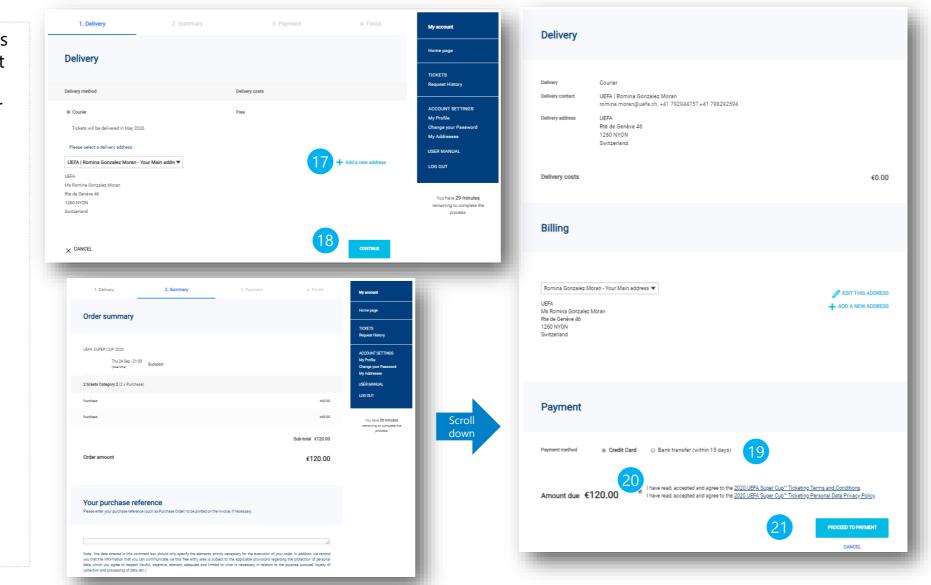

#### How to pay for a ticket reservation?

- Check if your delivery address is correct, if needed change it by clicking on 'Add a new address' and select it as your delivery address
- 18 Click on '**CONTINUE**'
- 19 Choose a payment method
- 20 Confirm that you have read and agree to the Terms and Conditions
- Click on '**FINALISE YOUR** ORDER'

# How to pay for a ticket reservation?

| 22 | If you chose payment by<br>credit card, you will be<br>asked to fill in your<br>credit card details,<br>afterwards click on ' <b>PAY</b><br><b>NOW</b> ' | 1. Delivery<br>Amount due<br>€120.00                                                                                                                                                   | 2. Summary | 3. Payment<br>Request ID<br>2933455 | 4. Finish |                                                                                               |                                   |            |                 |
|----|----------------------------------------------------------------------------------------------------------------------------------------------------------|----------------------------------------------------------------------------------------------------------------------------------------------------------------------------------------|------------|-------------------------------------|-----------|-----------------------------------------------------------------------------------------------|-----------------------------------|------------|-----------------|
| 23 | If you chose payment by                                                                                                                                  | Credit / Debit card                                                                                                                                                                    |            |                                     |           |                                                                                               |                                   |            |                 |
|    | bank transfer, you will receive an email with the                                                                                                        | Please enter your card details                                                                                                                                                         |            |                                     |           | 1. Delivery                                                                                   | 2. Summary                        | 3. Payment | 4. Finish       |
|    | invoice with payment instructions                                                                                                                        | Card number *                                                                                                                                                                          |            |                                     | Or        | der confirmation                                                                              | 24                                |            |                 |
| 24 | After UEFA received<br>payment for your ticket<br>order, you will receive an<br>email with the payment                                                   | Please enter your card number here<br>This field cannot be empty:<br>Expiration date *<br>month ▼ year ▼<br>Name on the card *<br>Please enter your name here<br>Security code (CVV) * |            |                                     | Your      | request has been successfully registere<br><b>Finish</b><br>The process has now ended. You ca | d under the request numbi 2933455 |            |                 |
|    | confirmation, which is<br>also a final confirmation<br>for your tickets                                                                                  | •                                                                                                                                                                                      |            |                                     | 5         | _                                                                                             | _                                 |            | VIEW YOUR ORDER |
|    | ,                                                                                                                                                        | Information<br>* Mandatory fields                                                                                                                                                      |            |                                     |           |                                                                                               |                                   |            |                 |
|    |                                                                                                                                                          | × CANCEL ORDER                                                                                                                                                                         |            | 22                                  | PAY NOW   |                                                                                               |                                   |            |                 |