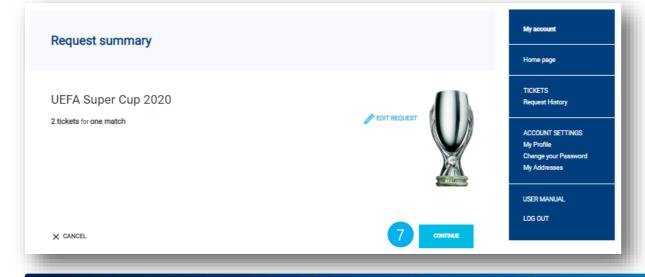

#### How to submit a ticket request?

- 5 Modify the quantities of tickets you would like to request
- 6 Click on 'UPDATE REQUEST'

7 Click on 'CONTINUE'

| Request Tickets                    |               |                    |          |                   |                    |
|------------------------------------|---------------|--------------------|----------|-------------------|--------------------|
|                                    |               |                    |          |                   |                    |
| Thu 24 Sep - 21:00<br>(local time) | Budapest      |                    |          | 2<br>Pre-request  | CLOSE              |
| icket Category                     | Tariff        | Quantity suggested | Quantity | Ticket Unit Price | Sub-total          |
| Category 1                         | Purchase      |                    | 0        | €120.00           | €0.00              |
|                                    | Complimentary |                    | 0        | €0.00             | €0.00              |
| Category 1 with Hospitality        | Purchase      |                    | 0        | €120.00           | €0.00              |
|                                    | Complimentary |                    | 0        | €0.00             | €0.00              |
| Cat. 1 Restricted View             | Purchase      | -                  | 0        | €95.00            | €0.00              |
|                                    | Complimentary | -                  | 0        | €0.00             | €0.00              |
| Category 2                         | Purchase      | 2 5                | 2        | €60.00            | €120.00            |
|                                    | Complimentary |                    | 0        | €0.00             | €0.00              |
| Cat. 2 Restricted View             | Purchase      |                    | 0        | €50.00            | €0.00              |
|                                    | Complimentary |                    | 0        | €0.00             | €0.00              |
| Category 3                         | Purchase      |                    | 0        | €30.00            | €0.00              |
|                                    | Complimentary |                    | 0        | €0.00             | €0.00              |
| Cat. 3 Restricted View             | Purchase      |                    | 0        | €25.00            | €0.00              |
|                                    | Complimentary |                    | 0        | €0.00             | €0.00              |
| Wheelchair                         | Purchase      |                    | 0        | €30.00            | €0.00              |
|                                    | Complimentary |                    | 0        | €0.00             | €0.00              |
| Easy Access                        | Purchase      |                    | 0        | €30.00            | €0.00              |
|                                    | Complimentary |                    | 0        | €0.00             | €0.00              |
|                                    |               |                    |          | s                 | ub-total = €120.00 |
| X CANCEL MODIFICATION              |               | 2 tickets          |          | 6                 | ATE REQUEST        |