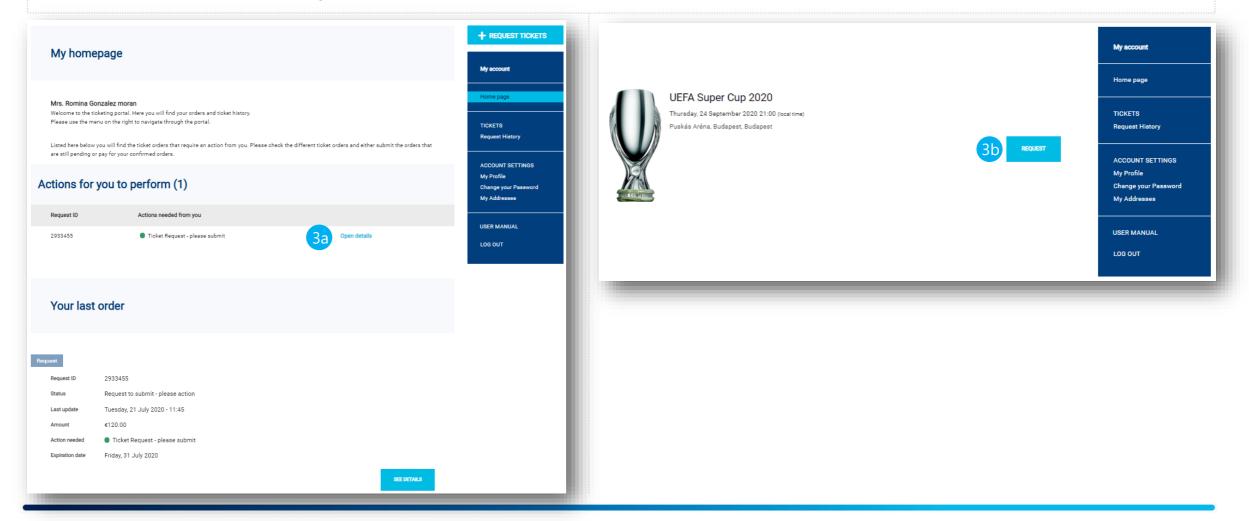

### How to submit a ticket request?

If a ticket request has already been created for you, after receiving an email to submit it, click on
'Open details' in the ticketing portal

3b If no request has been created yet, click on "Request" and continue with the step 5