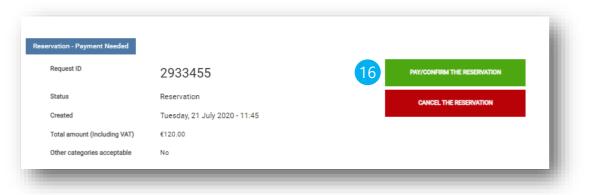

#### How to pay for a ticket reservation?

- Once UEFA confirms your ticket request, you will receive an email with request to login to the ticketing portal to pay for your tickets (in case you have complimentary tickets only, you will receive final confirmation of your order at this point)
- 15 Click on 'Open details' to open your ticket request details
- 6 Click on 'PAY THE RESERVATION'

| Marken                                        |                                                                                                                        |                                                                     |                                                                   |
|-----------------------------------------------|------------------------------------------------------------------------------------------------------------------------|---------------------------------------------------------------------|-------------------------------------------------------------------|
| My home                                       | ipage                                                                                                                  |                                                                     | My account                                                        |
| Mrs. Romina G                                 | onzalez moran                                                                                                          |                                                                     | Home page                                                         |
|                                               | cketing portal. Here you will find your orders and ticket history.<br>enu on the right to navigate through the portal. |                                                                     | TICKETS                                                           |
|                                               | you will find the ticket orders that require an action from you. Please<br>r pay for your confirmed orders.            | check the different ticket orders and either submit the orders that | Request History                                                   |
|                                               | you to perform (1)                                                                                                     |                                                                     | ACCOUNT SETTIN<br>My Profile<br>Change your Passo<br>My Addresses |
| Request ID                                    | Actions needed from you                                                                                                |                                                                     |                                                                   |
| 2933455                                       | Payment/Confirmation Needed                                                                                            | 15 Open details                                                     | USER MANUAL<br>LOG OUT                                            |
| Your last                                     | order                                                                                                                  |                                                                     |                                                                   |
|                                               |                                                                                                                        |                                                                     |                                                                   |
| eservation - Payment                          | Needed                                                                                                                 |                                                                     |                                                                   |
| servation - Payment<br>Request ID             | Needed<br>2933455                                                                                                      |                                                                     |                                                                   |
|                                               |                                                                                                                        |                                                                     |                                                                   |
| Request ID                                    | 2933455                                                                                                                |                                                                     |                                                                   |
| Request ID<br>Status                          | 2933455<br>Reservation                                                                                                 |                                                                     |                                                                   |
| Request ID<br>Status<br>Last update           | 2933455<br>Reservation<br>Tuesday, 21 July 2020 - 12:39                                                                |                                                                     |                                                                   |
| Request ID<br>Status<br>Last update<br>Amount | 2933455<br>Reservation<br>Tuesday, 21 July 2020 - 12:39<br>€120.00                                                     |                                                                     |                                                                   |