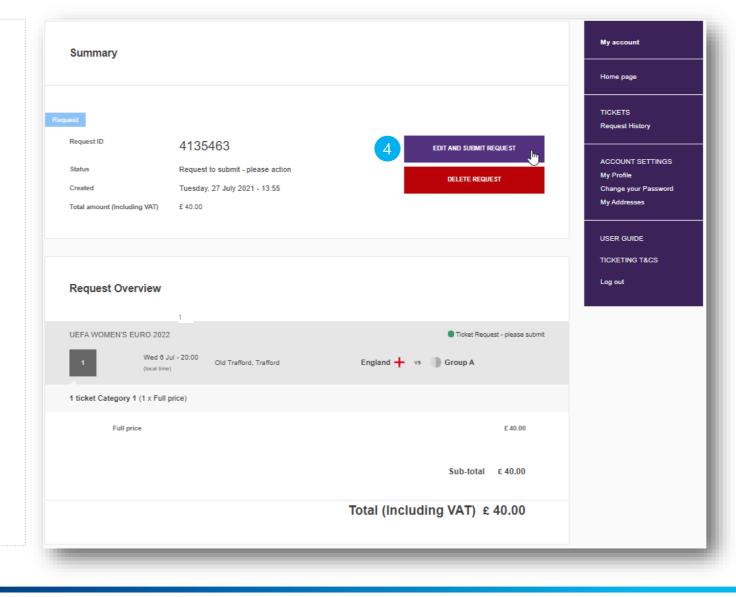

Click on 'Edit and submit request' to continue

- 5 Modify the quantities of tickets you would like to request
- 6 Click on 'UPDATE REQUEST'
- 7 Click on '**CONTINUE**'

Request summary

1 ticket for one match