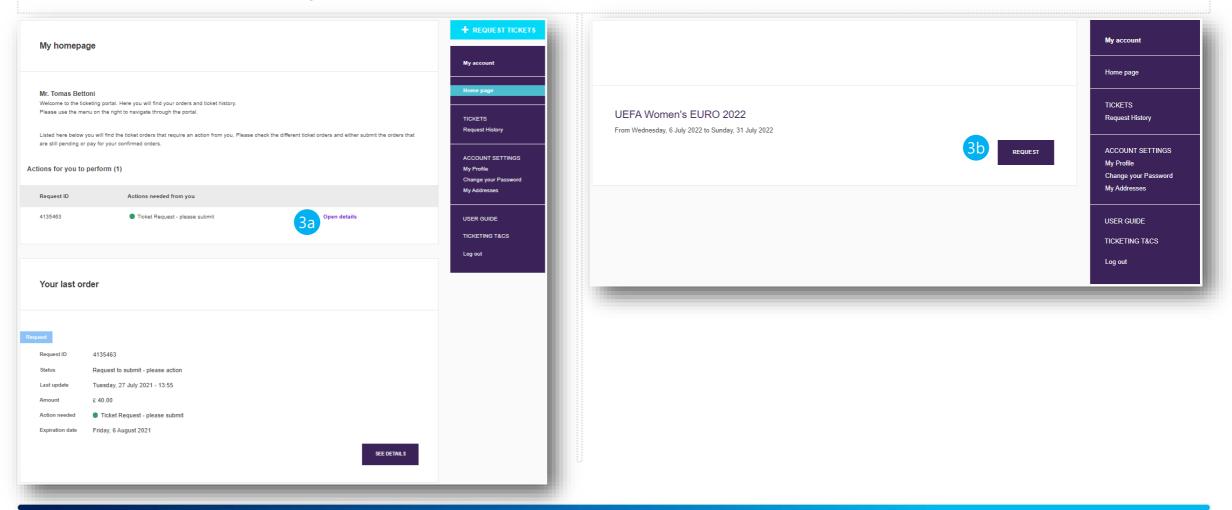

3a If a ticket request has already been created for you, after receiving an email to submit it, click on
 'Open details' in the ticketing portal

3b If no request has been created yet, click on "Request" and continue with the step 5