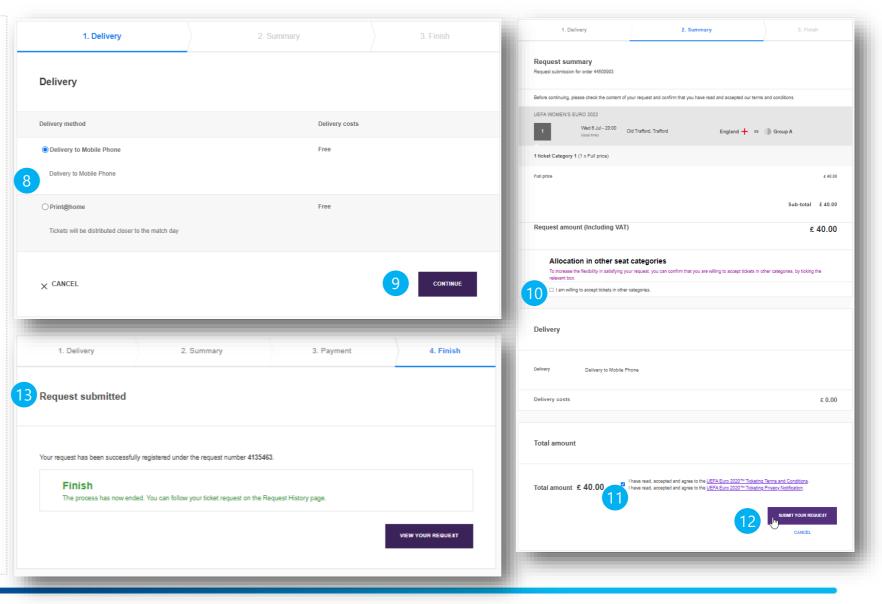

#### 8 Select a delivery method

#### Olick on 'CONTINUE'

- If you want to accept tickets in different categories (in case of no availability in the one you are about to request), tick the checkbox 'I am willing to accept tickets in other categories'
- Read and accept the Terms and Conditions and the Data Privacy Policy.
- 12 Finish the process by clicking '**SUBMIT** YOUR REQUEST'
- 3 The system will register your ticket request and confirm the submission (automatic email will be sent to you to inform you that your ticket request was submitted and is awaiting confirmation from UEFA)