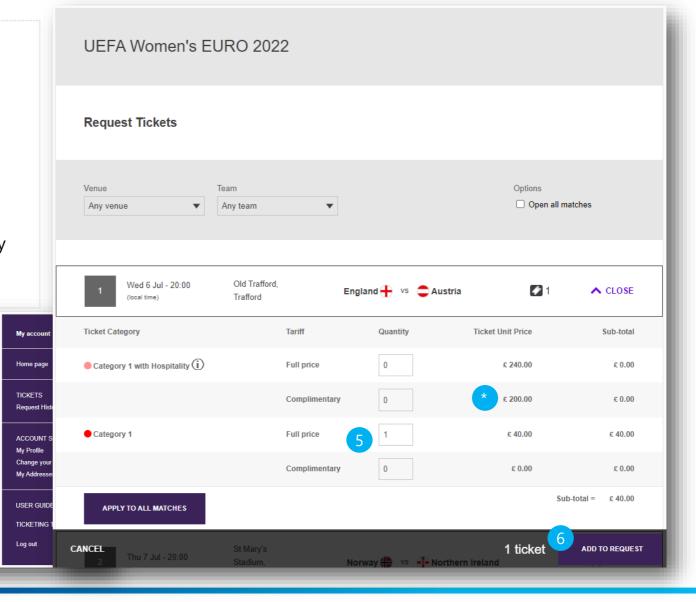

Click on 'Edit and submit request' to continue

- 5 Modify the quantities of tickets you would like to request
- 6 Click on 'UPDATE REQUEST'
- 7 Click on '**CONTINUE**'

Request summary

1 ticket for one match

× CANCEL

UEFA Women's EURO 2022

Category 1 with Hospitality Complimentary: The category 1 ticket is free of charge. The Hospitality access is charged full price.

EDIT YOUR REQUEST

CONTINUE