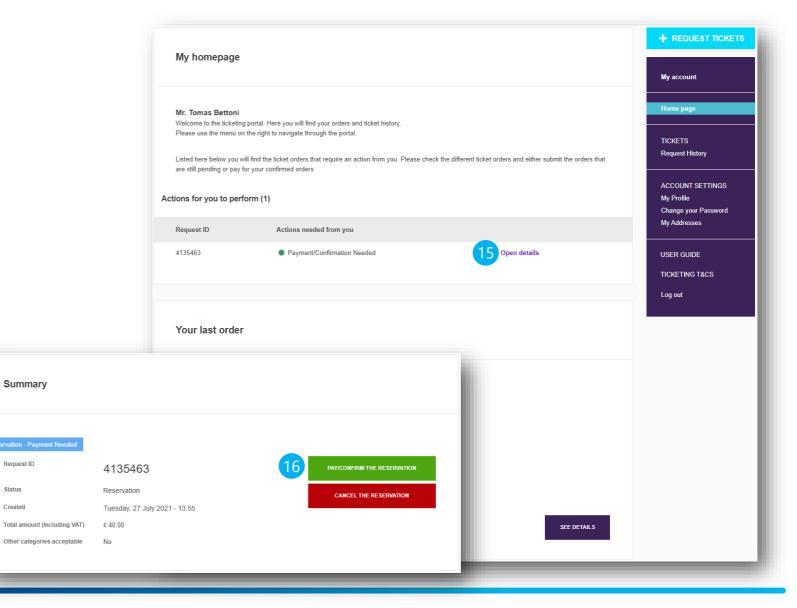

## How to pay for a ticket reservation?

Once UEFA confirms your ticket request, you will receive an email with request to login to the ticketing portal to pay for your tickets (in case you have complimentary tickets only, you will receive final confirmation of your order at this point)

- 15 Click on 'Open details' to open your ticket request details
- 16 Click on 'PAY THE RESERVATION'

| Select a delivery method and click on ' <b>CONTINUE</b> '    | 1. Delivery 2. Summary                                             | 3. Payment 4. Finish | LEFA VICUEEN'S EURO 2022<br>Web 6 Jul - 2020<br>Det Tratturd, Tratturd, Tratturd England Vis Group A<br>1 Statet Cellagory 1 (1 x Full price)                                                                                                                                                                                                                                                                                                                                                                                                                                                                              |
|--------------------------------------------------------------|--------------------------------------------------------------------|----------------------|----------------------------------------------------------------------------------------------------------------------------------------------------------------------------------------------------------------------------------------------------------------------------------------------------------------------------------------------------------------------------------------------------------------------------------------------------------------------------------------------------------------------------------------------------------------------------------------------------------------------------|
|                                                              | Delivery                                                           |                      | rul pros                                                                                                                                                                                                                                                                                                                                                                                                                                                                                                                                                                                                                   |
| Insert your Purchase Order<br>reference (optional)           | Delivery method                                                    | Delivery costs       | Order amount £ 4                                                                                                                                                                                                                                                                                                                                                                                                                                                                                                                                                                                                           |
|                                                              | Delivery to Mobile Phone                                           | Free                 | Your purchase reference<br>Pass etter your purchase inference (such as Purchase Oder/) is to printed on the involut, if increasely                                                                                                                                                                                                                                                                                                                                                                                                                                                                                         |
| Check billing contact to be                                  | Delivery to Mobile Phone                                           |                      | 18                                                                                                                                                                                                                                                                                                                                                                                                                                                                                                                                                                                                                         |
| shown in the invoice (new<br>billing contact can be added if | Print@home     Tickets will be distributed closer to the match day | Free                 | Note: The data entered in this comment box should only specify the elements strictly necessary for the execution of your ordex in addition, we you that the intermedion that you can communicate is in the entry ana is subject to the applicable provision regarding the protection of data, which you agree to respect (awk, dipeticine, relevant, adequate and limited to what is necessary in reason to the purpose pursued, is<br>collection and processing of data, depictive, relevant, adequate and limited to what is necessary in reason to the purpose pursued, is<br>collection and processing of data, etc.)* |
| needed by clicking on ' <b>Add a</b>                         |                                                                    |                      | Delivery                                                                                                                                                                                                                                                                                                                                                                                                                                                                                                                                                                                                                   |
| new address')                                                | × CANCEL                                                           |                      | Denvery Delvery to Mable Prime                                                                                                                                                                                                                                                                                                                                                                                                                                                                                                                                                                                             |
|                                                              |                                                                    |                      | Detivery costs                                                                                                                                                                                                                                                                                                                                                                                                                                                                                                                                                                                                             |
| Choose a payment method (if multiple options are available)  |                                                                    |                      | Billing                                                                                                                                                                                                                                                                                                                                                                                                                                                                                                                                                                                                                    |
|                                                              |                                                                    |                      | Tomas Betrori - Marin Andress.                                                                                                                                                                                                                                                                                                                                                                                                                                                                                                                                                                                             |
| Confirm that you have read<br>and agree to the Terms and     |                                                                    |                      | Re de Garobe 46<br>-<br>Stato Nyon<br>Betatarian<br>Tais colas: Vitil number                                                                                                                                                                                                                                                                                                                                                                                                                                                                                                                                               |
| Conditions and Click on<br>'FINALISE YOUR ORDER'             |                                                                    |                      | Payment One Cave Cave Cave Cave Cave Cave Cave Cav                                                                                                                                                                                                                                                                                                                                                                                                                                                                                                                                                                         |
| FINALISE TOUR ORDER                                          |                                                                    |                      | Amount due £ 40.00 In Nove mail, accepted and agrees to the LEFA Burg 2020** Training Terms and Conditions.                                                                                                                                                                                                                                                                                                                                                                                                                                                                                                                |