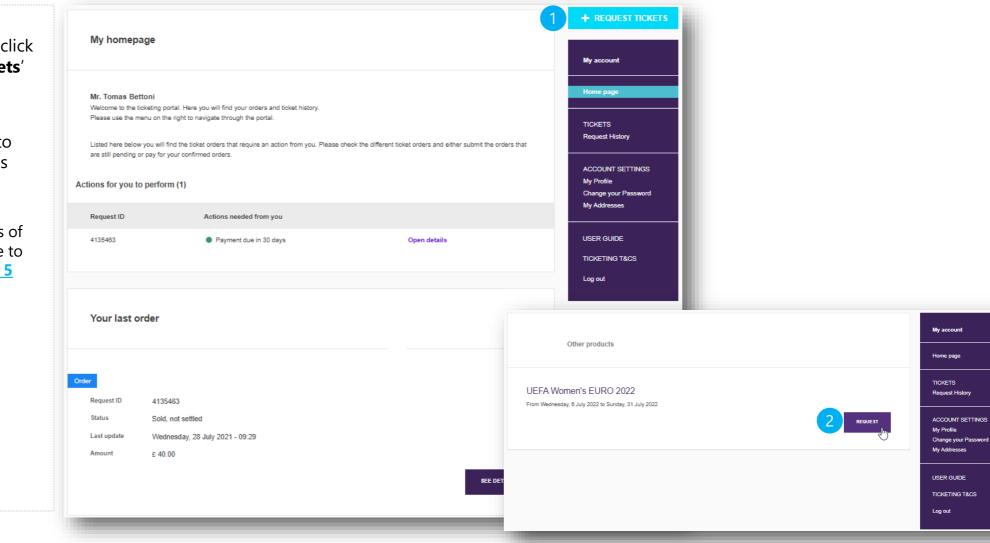

## How to submit an Autonomous request? (If applicable)

1 In "My homepage" click on '**+Request Tickets**'

- 2 Click on '**Request**' to visualise the options available
- 3 Modify the quantities of tickets you would like to request as from <u>step 5</u>