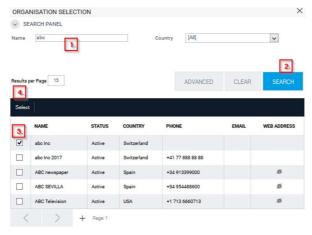

A pop-up window will open where you will be able to enter the organisation's name (1.) Then click "search" (2.); if your organisation is registered in FAME it will appear in the list, tick the box next to the organisation (3.) and finally click "Select" (4.).