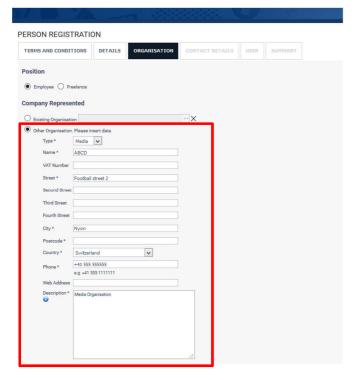

Media Individual User (MIU)

If your bona fide media organisation does not yet exist in FAME, you must create it in the database, click on "Other Organisation", insert all requested data, and then click