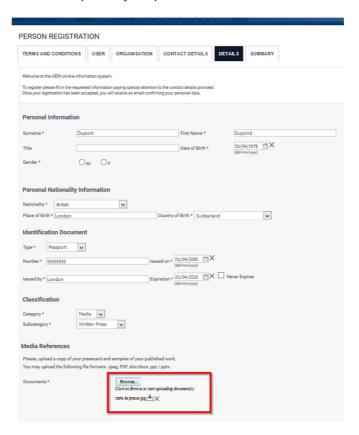

#### **Details**

Under "Media References", click on Browse... button at the bottom of the page in order to upload a copy of your presscard and a maximum of 5 samples of your published work.

Select the files on your computer then click the button (you can upload only one file at a time, therefore repeat the operation by clicking on Upload to upload your documents).