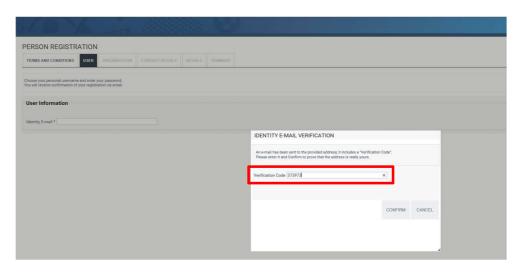

#### **USER**

In this page, you are requested to enter your email address. Should you already have your email address linked to another account in FAME; you will not be able to proceed and should contact <a href="mailto:media.accreditation@uefa.ch">media.accreditation@uefa.ch</a>.

You will then receive an email with a verification code to insert in order to be able to proceed with you request

Media Individual User (MIU)