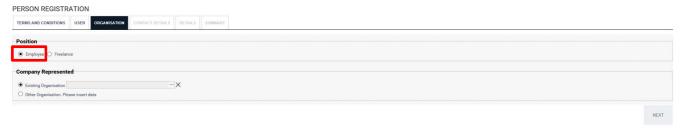

#### **ORGANISATION**

In tab "Organisation", you will be requested to specify your employment status and to select the organization you work for should you be fully employed.

If you are employed by a MEDIA organisation, choose "Employee" and then click on "..." to select the organisation you work for.