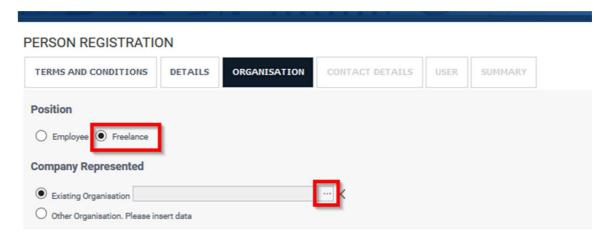

#### **ORGANISATION**

In tab "Organisation", you will be requested to specify your employment status and to select the organization you work for should you be fully employed.

If you are employed by a MEDIA organisation, choose "Employee" and then click on "..." to select the organisation you work for.

If you are a freelancer, please select "Freelance". Click on "..." and search for the organization "FREELANCER + your country of business".

A pop-up window will open where you will be able to look for your country of business (1.) click "search" (2.); click the box next to the organization (3.) and then click "Select" (4.).