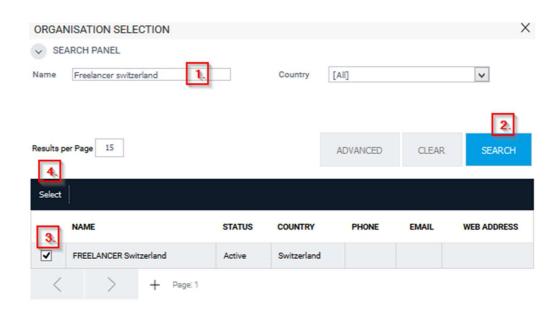

A pop-up window will open where you will be able to enter the organisation's name (1.) Then click "search" (2.); if your organisation is registered in FAME it will appear in the list, tick the box next to the organisation (3.) and finally click "Select" (4.).

If you are a freelancer, please select "Freelance". Click on "..." and search for the organization "FREELANCER + your country of business".

A pop-up window will open where you will be able to look for your country of business (1.) click "search" (2.); click the box next to the organization (3.) and then click "Select" (4.).